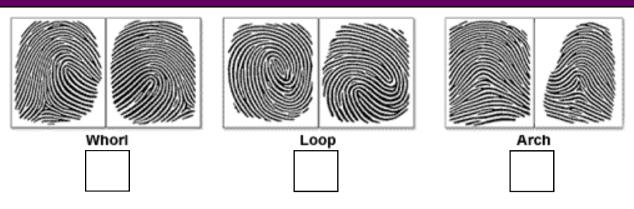

### Take a look at your fingerprints. Which fingerprint type do you have?

| Why are fingerprints used for identification processes? |  |
|---------------------------------------------------------|--|
|                                                         |  |
|                                                         |  |
|                                                         |  |