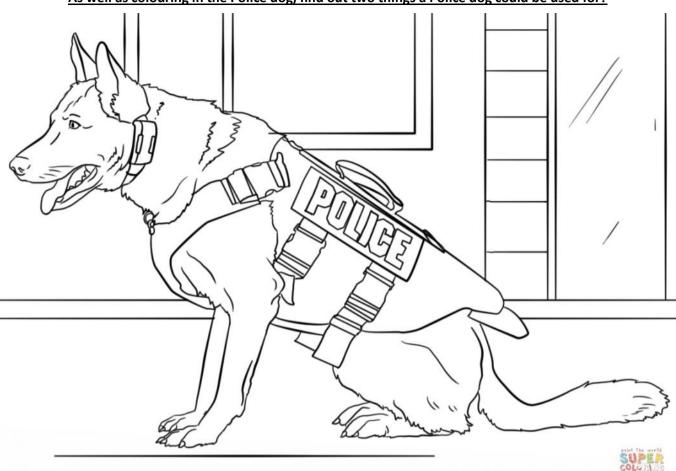

# What are Police dogs used for?

As well as colouring in the Police dog, find out two things a Police dog could be used for?

1.

2. \_\_\_\_\_